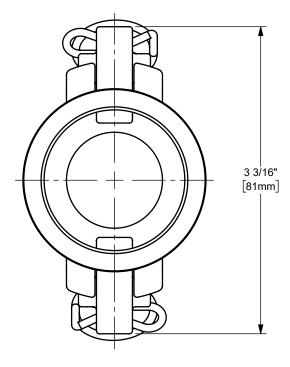

DISTANCE ACROSS OPEN CAM ARMS: 5 9/16"

ΠΤLE:

The Right Connection™

dixonvalve.com