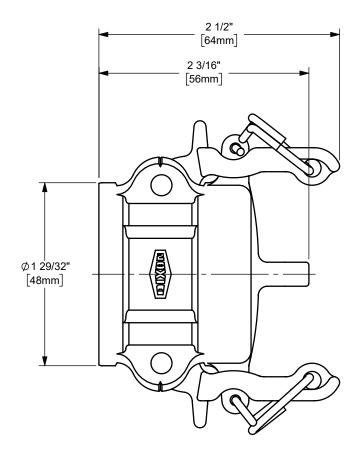

DISTANCE ACROSS OPEN CAM ARMS: 5 9/16"

ΠΤLE:

The Right Connection™

dixonvalve.com

## DIXON [

U.S.A.

THE RIGHT CONNECTION  $^{\mathsf{TM}}$ 

THE RIGHT CONNECTION

1" BOSS-LOCK™ DUST CAP CAM AND GROOVE FITTING

MATERIAL: BRASS

PART NUMBER:

**BH100**