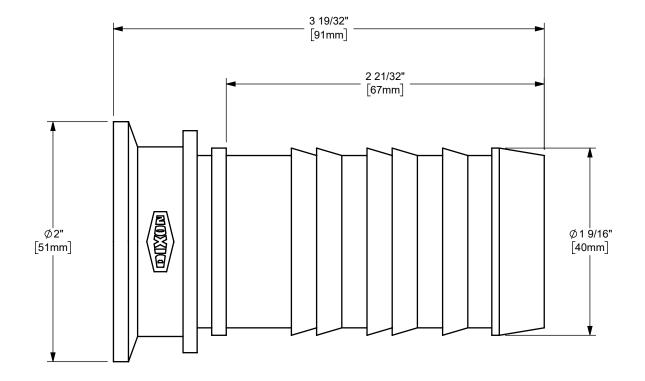

## DIXON [

U.S.A.

1 1/2" KING CRIMP™ SHANK x CLAMP END

MATERIAL:

TITLE:

STAINLESS STEEL

DO NOT SCALE THIS DRAWING

PART NUMBER:

CSSR150CS