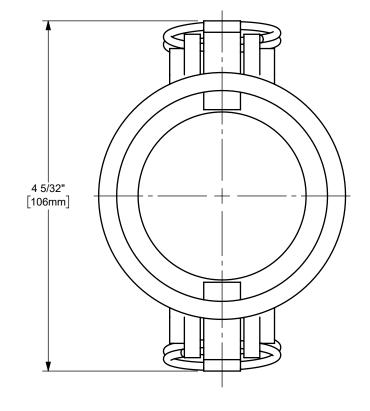

DISTANCE ACROSS OPEN CAM ARMS: 7 9/16"



The Right Connection™

dixonvalve.com

## PROPRIETARY AND CONFIDENTIAL

This drawing is owned by Dixon Valve & Coupling Co. and shall be returned upon demand. It is loaned on condition that it shall not be copied or reproduced or submitted to others without the owners consent. In accepting it subject to this condition the recipient further agrees that this drawing or any design detail or concept disclosed herein shall not be used in any way detrimental to or in competition with the owner. If the recipent does not agree to the terms of this agreement they shall return this drawing immediately. The information contained in this drawing is subject to change without notice.

## DO NOT SCALE THIS DRAWING

## DIXON U.S.A.

THE RIGHT CONNECTION ™

2"