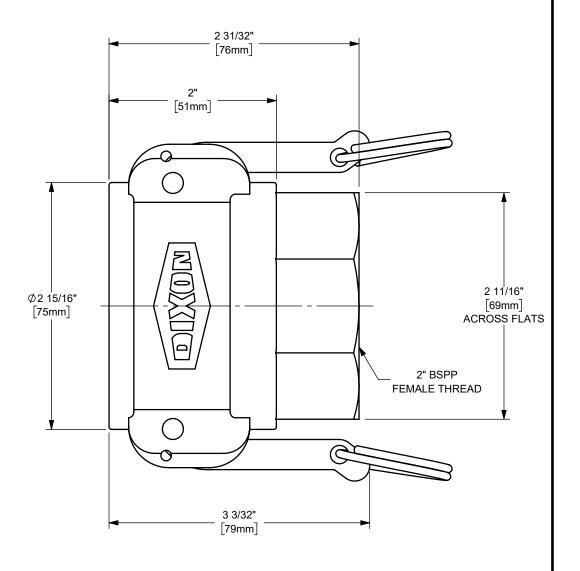

## DIXON U.S.A.

THE RIGHT CONNECTION ™

2" GLOBAL COUPLER X FEMALE BSPP END CAM AND GROOVE FITTING

MATERIAL: STAINLESS STEEL

PART NUMBER:

G200-D-SSBSP