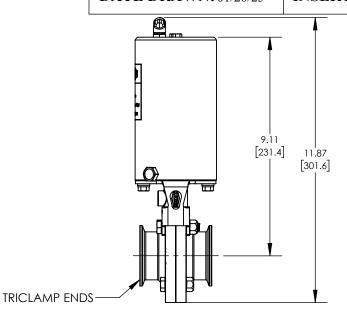

**DATE DRAWN:** 01/20/25

**INSERT REV TABLE BELOW** 

UNITS: IN [MM] | PRODUCT CONTACT MAX. SURFACE FINISH: 32Ra

WEIGHT:10.28 Lb MATERIAL: AISI 304 (1.4301) DRAFTER: GRP

## **DESCRIPTION:**

2" L5107 BUTTERFLY VALVE, FKM, CLAMP ENDS, VERTICAL SR CANISTER, NORMALLY CLOSED

PART#

L5107V200CCG