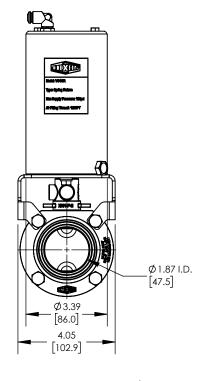

**DATE DRAWN:** 01/20/25

**INSERT REV TABLE BELOW** 

UNITS: IN [MM] | PRODUCT CONTACT MAX. SURFACE FINISH: 32Ra

WEIGHT:10.28 Lb MATERIAL: AISI 304 (1.4301) DRAFTER: GRP

## **DESCRIPTION:**

2" L5107 BUTTERFLY VALVE, FKM, CLAMP ENDS, VERTICAL SR CANISTER, NORMALLY CLOSED

PART#

L5107V200CCG