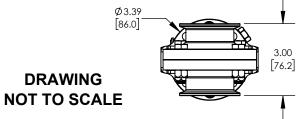

**DATE DRAWN:** 01/20/25

**INSERT REV TABLE BELOW** 

UNITS: IN [MM] | PRODUCT CONTACT MAX. SURFACE FINISH: 32Ra

WEIGHT:10.28 Lb MATERIAL: AISI 304 (1.4301) DRAFTER: GRP

## **DESCRIPTION:**

2" L5107 BUTTERFLY VALVE, FKM, CLAMP ENDS, VERTICAL SR CANISTER, NORMALLY CLOSED

PART#

L5107V200CCG