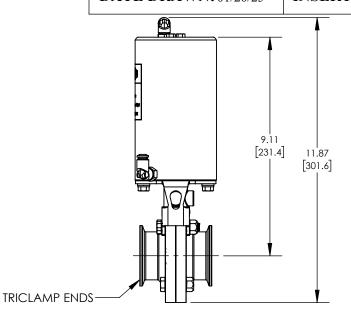

## **DESCRIPTION:**

2" L5107 BUTTERFLY VALVE, FKM, CLAMP **ENDS, VERTICAL DA CANISTER** 

PART#

L5107V200CCH

## **INSERT REV TABLE BELOW**

**DRAWING NOT TO SCALE** 

UNITS: IN [MM] | PRODUCT CONTACT MAX. SURFACE FINISH: 32Ra

**WEIGHT:**9.36 Lb | **MATERIAL:** AISI 304 (1.4301) **DRAFTER:** GRP