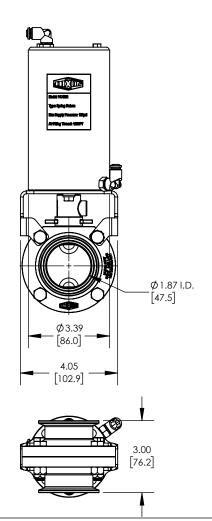

## **DESCRIPTION:**

2" L5107 BUTTERFLY VALVE, FKM, CLAMP **ENDS, VERTICAL DA CANISTER** 

PART#

L5107V200CCH

## **INSERT REV TABLE BELOW**

**DRAWING NOT TO SCALE** 

UNITS: IN [MM] | PRODUCT CONTACT MAX. SURFACE FINISH: 32Ra

**WEIGHT:**9.36 Lb | **MATERIAL:** AISI 304 (1.4301) **DRAFTER:** GRP