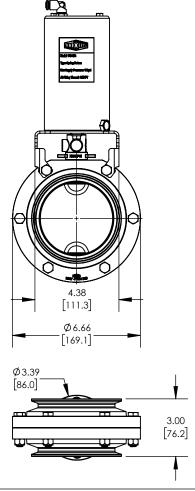

**DATE DRAWN:** 01/14/25

**INSERT REV TABLE BELOW** 

DRAWING NOT TO SCALE

UNITS: IN [MM] | PRODUCT CONTACT MAX. SURFACE FINISH: 32Ra

WEIGHT:17.29 Lb MATERIAL: AISI 304 (1.4301) DRAFTER: GRP

## **DESCRIPTION:**

4" L5107 BUTTERFLY VALVE, FKM, CLAMP ENDS, VERTICAL SR CANISTER, NORMALLY OPEN

PART#

L5107V400CCF