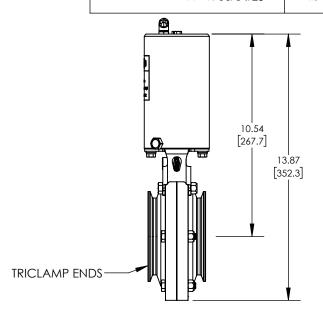

**DATE DRAWN:** 01/14/25

**INSERT REV TABLE BELOW** 

DRAWING NOT TO SCALE

UNITS: IN [MM] | PRODUCT CONTACT MAX. SURFACE FINISH: 32Ra

WEIGHT:17.29 Lb MATERIAL: AISI 304 (1.4301) DRAFTER: GRP

## **DESCRIPTION:**

4" L5107 BUTTERFLY VALVE, FKM, CLAMP ENDS, VERTICAL SR CANISTER, NORMALLY OPEN

PART#

L5107V400CCF