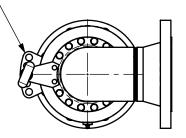

LA-SFLOCKTHK-M-

TO A MAXIMUM OF 12 INCH-LBS. OF TORQUE.

NOTE: LA-SFLOCKTHK-M IS ONLY INTENDED TO RESTRAIN THE ROTATION DURING STORAGE AND IS LIMITED

| It subject to this condition the recipient further agrees that this drawing or any<br>design detail or concept disclosed herein shall not be used in any way<br>detrimental to or in competition with the owner. If the recipent does not agree | DIXON CONNECTION ™                           |
|-------------------------------------------------------------------------------------------------------------------------------------------------------------------------------------------------------------------------------------------------|----------------------------------------------|
|                                                                                                                                                                                                                                                 | TITLE:<br>LOCKING MULTIPLE HOLE T-HANDLE KIT |
|                                                                                                                                                                                                                                                 | MATERIAL:<br>CARBON STEEL                    |
| DO NOT SCALE THIS DRAWING                                                                                                                                                                                                                       | LA-SFLOCKTHK-M                               |