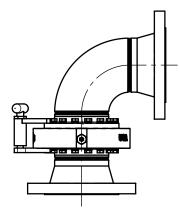

LA-SFLOCKTHK-M-

TO A MAXIMUM OF 12 INCH-LBS. OF TORQUE.

NOTE: LA-SFLOCKTHK-M IS ONLY INTENDED TO RESTRAIN THE ROTATION DURING STORAGE AND IS LIMITED

| It subject to this condition the recipient further agrees that this drawing or any<br>design detail or concept disclosed herein shall not be used in any way<br>detrimental to or in competition with the owner. If the recipent does not agree | DIXON CONNECTION ™                           |
|-------------------------------------------------------------------------------------------------------------------------------------------------------------------------------------------------------------------------------------------------|----------------------------------------------|
|                                                                                                                                                                                                                                                 | TITLE:<br>LOCKING MULTIPLE HOLE T-HANDLE KIT |
|                                                                                                                                                                                                                                                 | MATERIAL:<br>CARBON STEEL                    |
| DO NOT SCALE THIS DRAWING                                                                                                                                                                                                                       | LA-SFLOCKTHK-M                               |