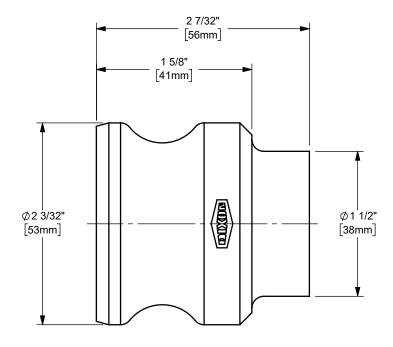

## DIXON [

U.S.A.

THE RIGHT CONNECTION ™

1 1/2" DIXON™ / BOSS-LOCK™ ADAPTER x BUTT WELD TO TUBE END CAM AND GROOVE FITTING

MATERIAL:

PART NUMBER:

ΠΤLE:

STAINLESS STEEL

DO NOT SCALE THIS DRAWING

RE150BT